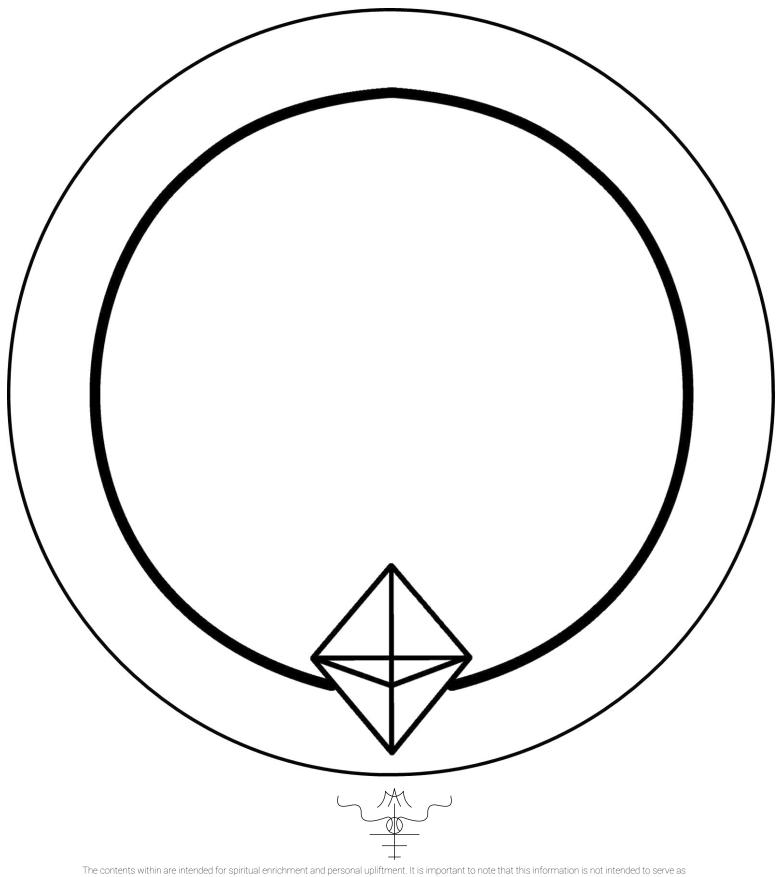

## **SYMBOL FIFTY TWO**

This symbol is straight and simple yet has vast coding, it is a representation of Solaris or Sol. It is the diamond field of our solar bodies. Brilliant Blue in color radiating gold and silver out from blue. Its expression is the evolution into cosmic coding. Yes this is a direct piece of mother that connects us beyond the scope of 12D DNA Templating. It connects us to infinity. It's the Solar Star grid and Solar feminine Kryst. Think of this tool as an evolution tool to help humanity with their Solar Kryst activation. There is a poem that was channeled to me as Sol gifted me with her Solar Kryst Body. It can be read out loud, silently, repeated or made audio.

Beloved Be, Mother

I Am the Sol, Mother of Earth I Am the Mother, Daughter of Rebirth.

I Call Sol in to Blaze and Shine I Call Mother into my Presence Divine.

Sol magnify through, Share that Peace of Love radiating as you.

Sol, Sol, Sol, So Much Love You are Crystal, Solar and the Cosmic Dove

Sol, Sol, Sol, You are Infinite in my Heart Thank you, Mother, For you have show me that I AM, And Mother, we are never apart

Saying this at a minimum of 2 times while holding, wearing, looking at symbol initializes the rotations of the infinite Solaris Kryst coding within the body. Being in alignment with this symbol means one is not just mentally ready but their physical body in this embodiment is ready for the upgraded signature download, similar to cosmic beings. It starts to organically spin/rotate the cosmic coding into the individual's DNA structure.