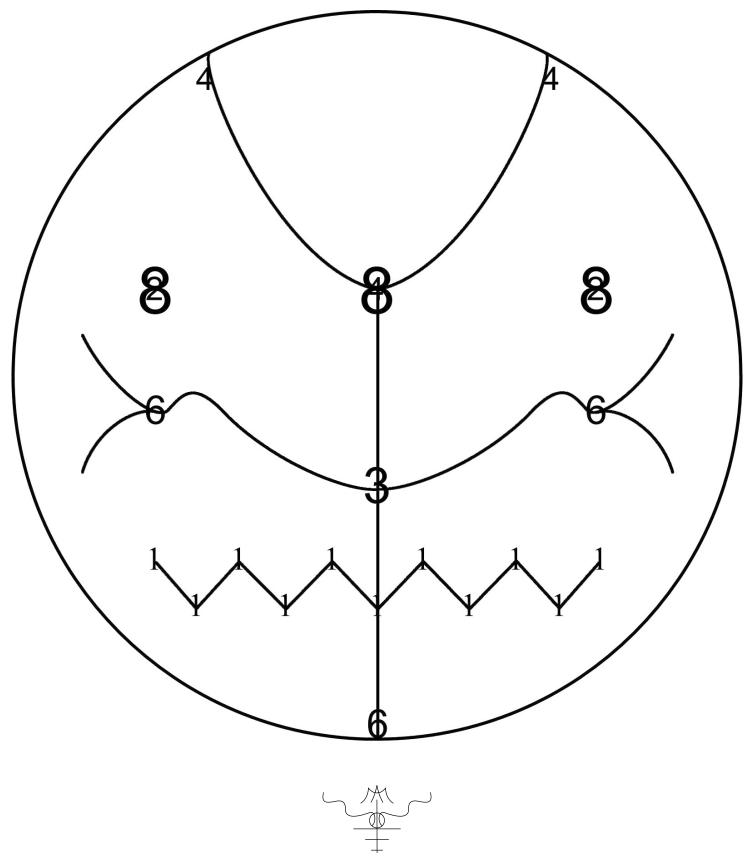

## SYMBOL FOURTY NINE

This symbol is one of the 144 Master Organic Symbols. A master symbol is a direct representation of a committee member of the cosmic council of 144. Each being is different than one another bringing a numerous amount of different coding through. Its expression is the entirety of the essence of said member. This symbol is the representation of Masculine flower fairies and their essences. ALL masculine essences created, stem from this symbol. Its expression can be seen or felt as ALL masculine fairy essences are connected with the physical body and emotions. The way it works is it takes the bioenergetic and magnetic fields, looks at what is necessary in the moment and implements the fairy essence organically. Be aware that this symbol respectively is in neutrality with the physical body and emotional body. It encompasses the physical and emotional bodies in one long organic code. When wearing or using this symbol one can feel very centered or very absent. This is due to the inherently pure neutral zone, which connects with the intended users, harmonizing and neutralizing any unhelpful emotions and physical angst that the person may currently be experiencing. This symbol is directly associated with the Devic Realm, where Pan assimilated its blueprinting and structured it to form the original organic template from which all flower fairies and their essences originate and can be utilized if necessary. Each essence of flower fairy has a specific role, so many in fact that in order to gather all in a simplified symbol, there had to be created a counterpart to this symbol. Feminine Flower Fairies.